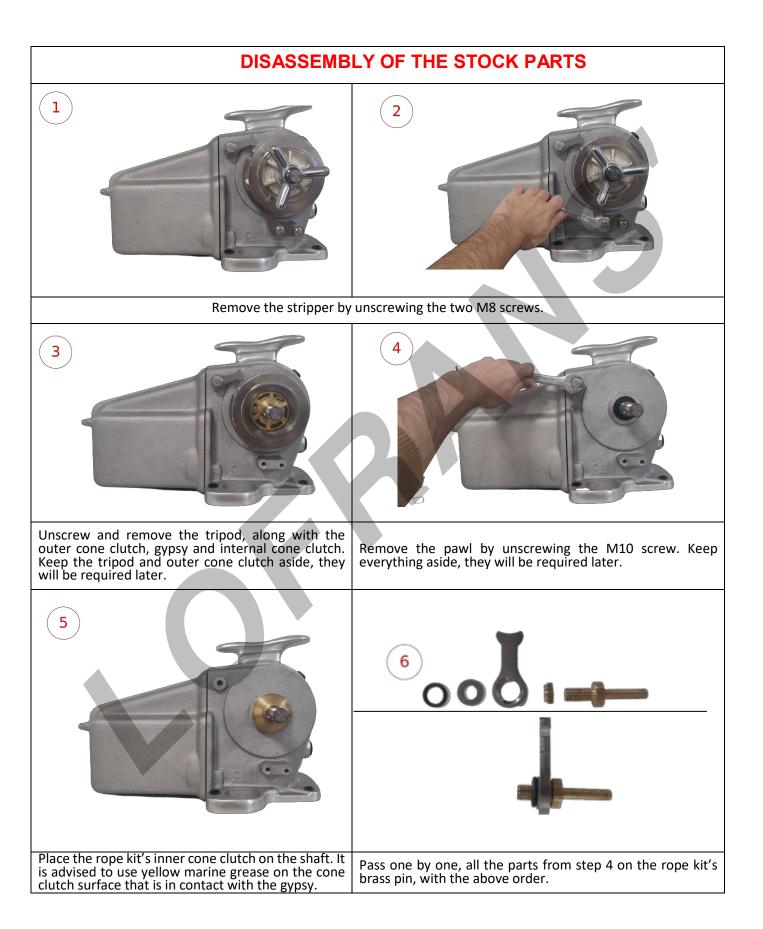

3/8" HT



Please read carefully the following manual with instructions to help you install successfully the rope kit on your TIGRES windlass.

### Included in Package:

- Screw socket head 8x45 (x2)
- Screw socket head 5x30 (x2)
- Screw socket head 4x16
- Spring
- Body
- Finger
- Stripper
- Finger Pin
- Gypsy
- Internal Cone Clutch

### **Tools Required:**

- 3mm (1/8") Allen key
- 6mm (15/64") Allen key
- 13mm (1/2") wrench-key
- 17mm (5/8") wrench key

## Optional Equipment (not included in package):

- Magnet for chain counter (ref. 04240)
- Sensor for chain counter (ref. 04241)



Make sure the anchor windlass is not powered before carrying out manual interventions.



Secure your chain before carrying out manual interventions on a fixed point on-board (e.g. a cleat or a bollard).

















Via Philips, 5 - 20052 Monza (MB) (Italy) www.lofrans.com - e-mail: contact@lofrans.com