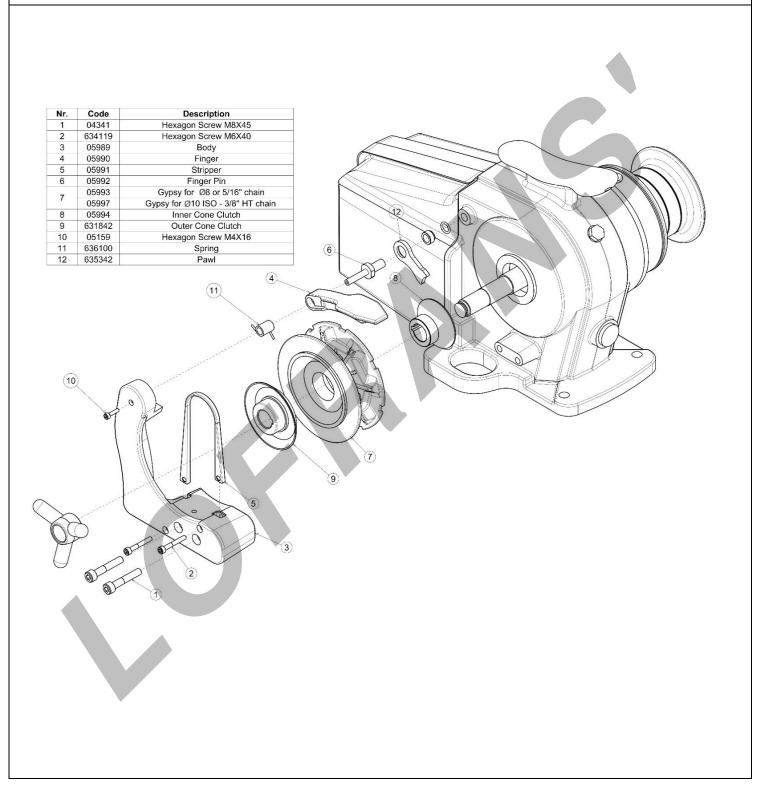

### Included in Package:

- Screw socket head 8x45 (x2)
- Screw socket head 5x30 (x2)
- Screw socket head 4x16
- Spring
- Body
- Finger
- Stripper
- Finger Pin
- Gypsy
- Internal Cone Clutch