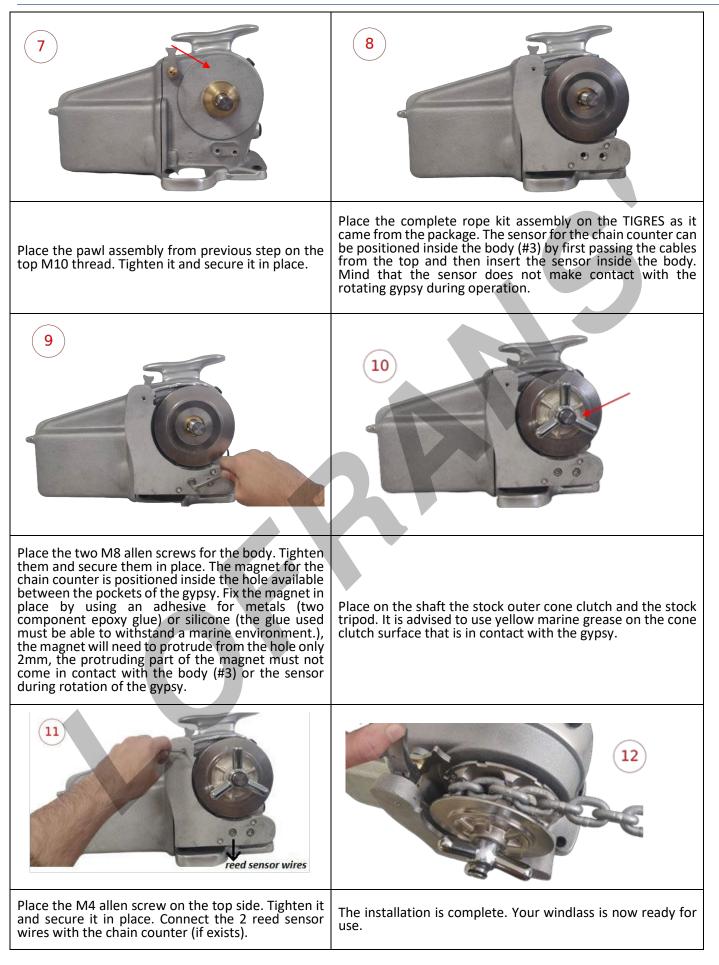

HT



Please read carefully the following manual with instructions to help you install successfully the rope kit on your TIGRES windlass.

### Included in Package:

- Screw socket head 8x45 (x2)
- Screw socket head 5x30 (x2)
- Screw socket head 4x16
- Spring
- Body
- Finger
- Stripper
- Finger Pin
- Gypsy
- Internal Cone Clutch

### **Tools Required:**

- 3mm (1/8") Allen key
- 6mm (15/64") Allen key
- 13mm (1/2") wrench-key
- 17mm (5/8") wrench key

## Optional Equipment (not included in package):

- Magnet for chain counter (ref. 04240)
- Sensor for chain counter (ref. 04241)



Make sure the anchor windlass is not powered before carrying out manual interventions.



Secure your chain before carrying out manual interventions on a fixed point on-board (e.g. a cleat or a bollard).

















Via Philips, 5 - 20052 Monza (MB) (Italy) www.lofrans.com - e-mail: contact@lofrans.com