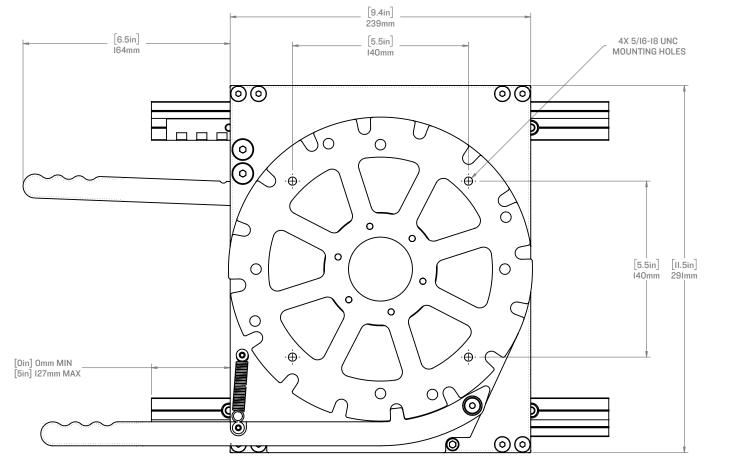

This Swivel Slide system has 5-inches of fore-aft travel and features premium track and cars for smooth operation. The 360-degree swivel has a positive lock that engages every 22.5° (I6 positions).

## SW-05488 S5 SENTINEL SWIVEL SLIDE

WEIGHT: [9.09lbs] 4.13 kg SCALE:1:3 SHEET 1 OF 1 REV: 06