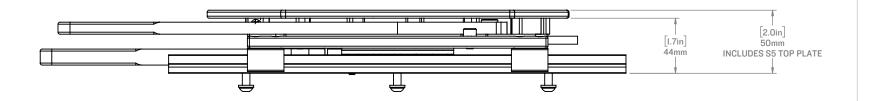

This Swivel Slide system has 5-inches of fore-aft travel and features premium track and cars for smooth operation. The 360-degree swivel has a positive lock that engages every 22.5° (I6 positions).

## SW-05488 S5 SENTINEL SWIVEL SLIDE

WEIGHT: [9.09lbs] 4.13 kg SCALE:1:3 SHEET 1 OF 1 REV: 06