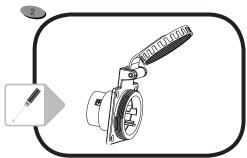

Loosen the screws on the side to disconnect the inlet from the boats internal wiring and remove the old inlet.

Examine the \*boats internal wiring. Make sure the wire is in good condition, a clean and bright copper color. If necessary, cut back until the clean wire is found.

Reposition the new SmartPlug inlet in the \*boat and out with the four screws from the old unit.

Insert plug into the inlet and press down on the inlet cover to snap lock into place.