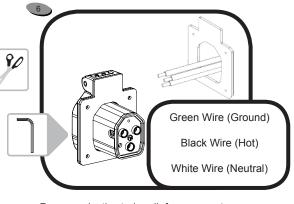

Strip the wire insulation back 5%". Do not solder the end of the wire.

Remove plastic strain relief component from rear of inlet and set aside. Loosen set screws.

Twist bare copper wires into a tight and straight formation. Insert the bare wires into the corresponding color-coded terminals.

Make sure wire insulation butts up against corresponding color coded inlet. Tighten the set screw after each wire is inserted. Make sure there is no insulation inside the terminal clamp(s). Torque spec: 14b-20lb.