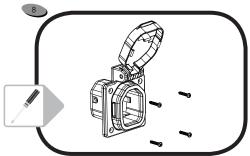

Reposition the new SmartPlug inlet in the \*boat and out with the four screws from the old unit.

Insert plug into the inlet and press down on the inlet cover to snap lock into place.