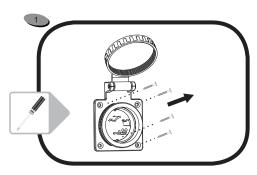

Installation Instructions for SmartPlug Boatside Inlet BM30NT

- #2 Phillips Screwdriver
- Wire Cutters
- Scissors

Remove old inlet's four mounting screws and remove the inlet from the boat. If the old inlet has a rear safety enclosure, loosen the strain relief clamp and remove.

Test your new SmartPlug for proper fit and alignment of screw holes. (On some installations, you may have to modify the hole in your \*boat to accept the new plug. Pease use the enclosed rear mounting gasket as template if necessary.