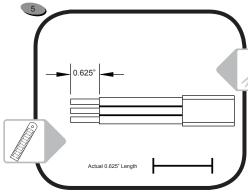

Strip the wire insulation back 5%". Do not solder the end of the wire.

Remove plastic strain relief component from rear of inlet and set aside. Loosen set screws.

Twist bare copper wires into a tight and straight formation. Insert the bare wires into the corresponding color-coded terminals.