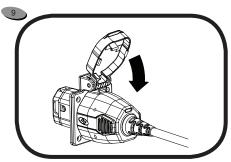

Reposition the new SmartPlug inlet in the \*boat and out with the four screws from the old unit.

Insert plug into the inlet and press down on the inlet cover to snap lock into place.