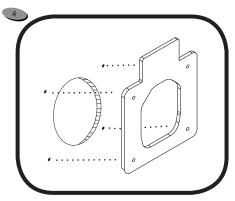

Test your new SmartPlug for proper fit and alignment of screw holes. (On some installations, you may have to modify the hole in your \*boat to accept the new plug. Pease use the enclosed rear mounting gasket as template if necessary.

## Materials Included

A. Rear Mounting Gasket (1)

B. SmartPlug Inlet (1)

C. Cable Strain Relief (1)