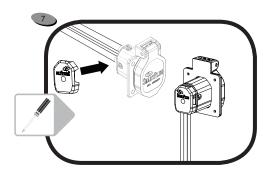

Reposition the new SmartPlug inlet in the \*boat and out with the four screws from the old unit.

Insert plug into the inlet and press down on the inlet cover to snap lock into place.