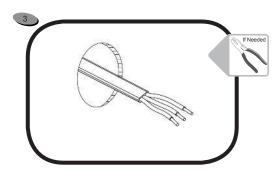

Strip the wire insulation back 5%". Do not solder the end of the wire.

Remove plastic strain relief component from rear of inlet and set aside. Loosen set screws.

Twist bare copper wires into a tight and straight formation. Insert the bare wires into the corresponding color-coded terminals.

Make sure wire insulation butts up against corresponding color coded inlet. Tighten the set screw after each wire is inserted. Make sure there is no insulation inside the terminal clamp(s). Torque spec: 14b-20lb.